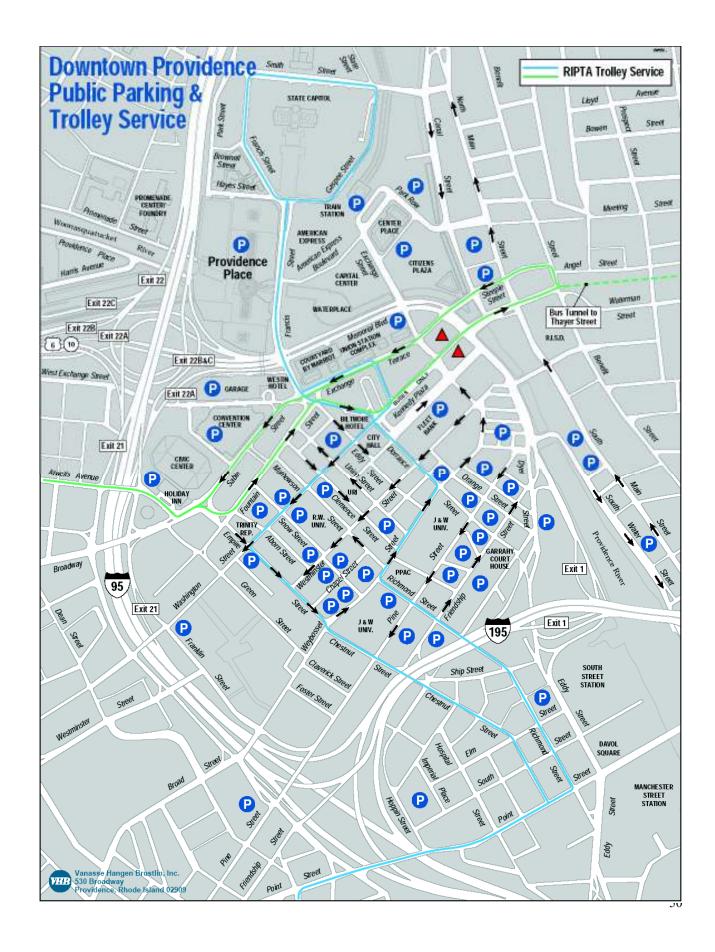

# **Directions and Maps**

## From the North:

Interstate 95 South to Exit 22A. Follow the signs towards Downtown/Convention Center. Go through the first light in the right hand lane. Take your first right after the light. Take the next right onto Exchange Street. After the next light, bear right between the Hotel and the Convention Center to the North Garage.

#### From the South:

Interstate 95 North to Exit 22A. Follow the signs towards Downtown/Convention Center. At the light, turn right onto Francis Street. At the next light, go right onto Sabin Street. Bear right between the Hotel and the Convention Center to the North Garage.

#### From the East:

Take 195 West. Merge onto 95 North to Exit 22A. Follow the signs towards Downtown/Convention Center. At the light, turn right onto Francis Street. At the next light, go right onto Sabin Street. Bear right between the Hotel and the Convention Center to the North Garage.

#### From the West:

Take Route 6 East to the "Route 6 East and I-195 East" on ramp. Merge and stay to the right following the signs to Providence and Route 6 East. Stay on Route 6 East to the end, and take the Providence/Downtown exit. Turn right onto Francis St. Then turn right onto Sabin St. Then immediately take your first right onto West Exchange Street to the Convention Center Garage.

# **Loading Dock:**

The Loading Dock is located on West Exchange Street about 1/8 mile west of the North Garage entrance. Large trucks should use the following directions for easiest dock access.

## **Truck directions from the North:**

Take Exit 21 (Atwells) from 95 South. Take right off exit. Turn right onto Dean Street. Turn right at the light onto West Exchange Street.

#### **Truck directions from the South:**

Take Exit 21 (Broadway) from 95 North. Take a Left at the 2<sup>nd</sup> light (Atwells). Turn right onto Dean Street. Turn right at the light onto West Exchange Street.